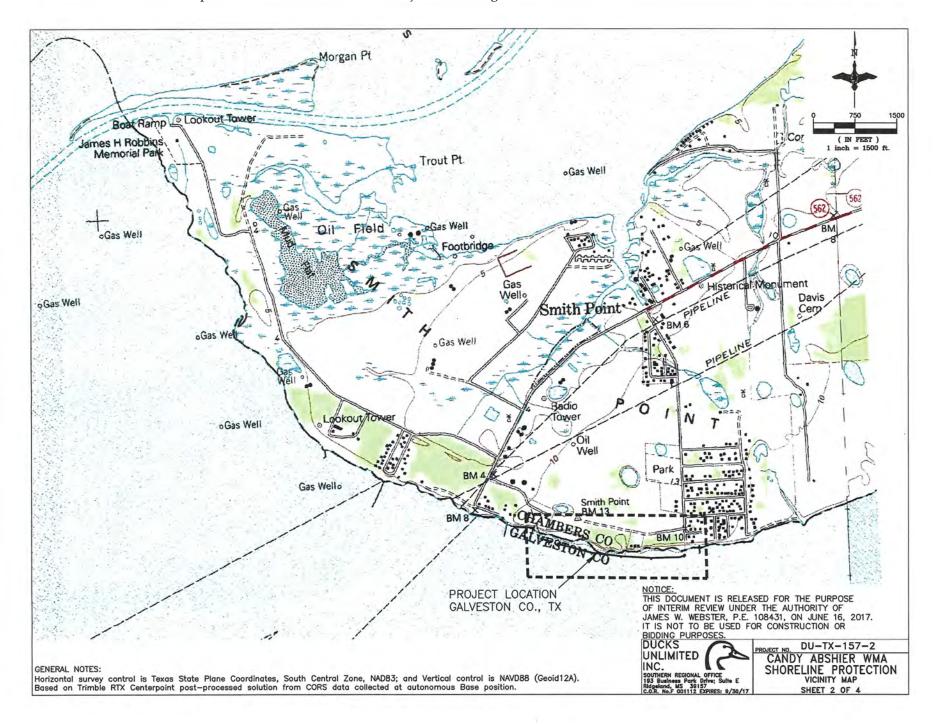

## CANDY ABSHIER WMA SHORELINE PROTECT

GALVESTON COUNTY IN COOPERATION WITH TEXAS PARKS AND WILDLIFE DEPARTMENT

PROJECT LOCATION

- INDEX 1 COVER SHEET
- 2 VICINITY MAP 3 PROJECT OVER VIEW
- 4 TYPICAL DETAILS