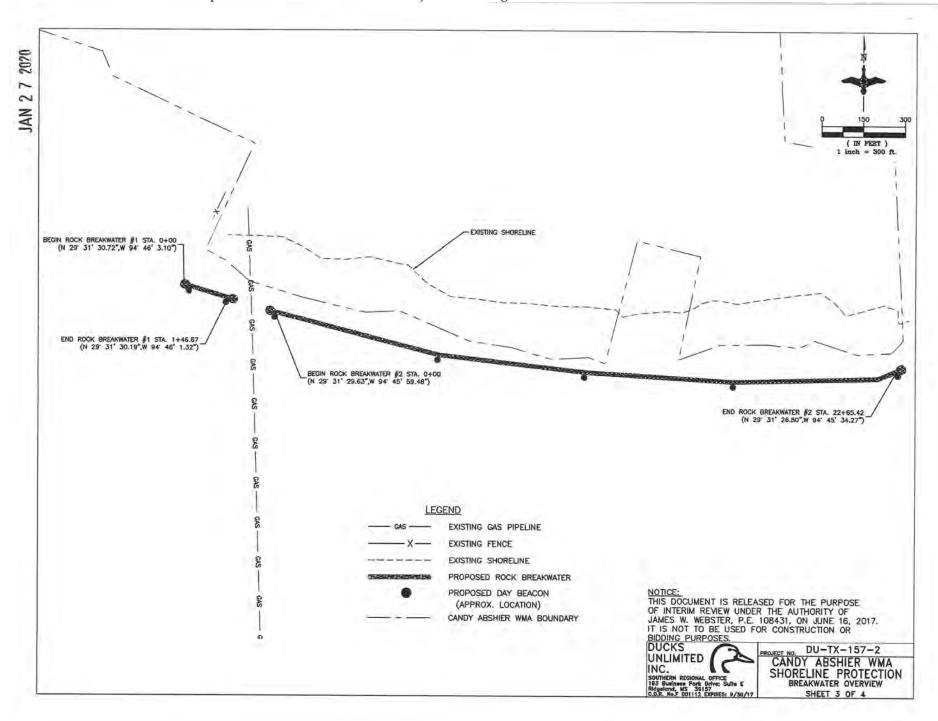

## CANDY ABSHIER WMA SHORELINE PROTECT

GALVESTON COUNTY IN COOPERATION WITH TEXAS PARKS AND WILDLIFE DEPARTMENT

PROJECT LOCATION

- INDEX 1 COVER SHEET
- 2 VICINITY MAP 3 PROJECT OVER VIEW
- 4 TYPICAL DETAILS