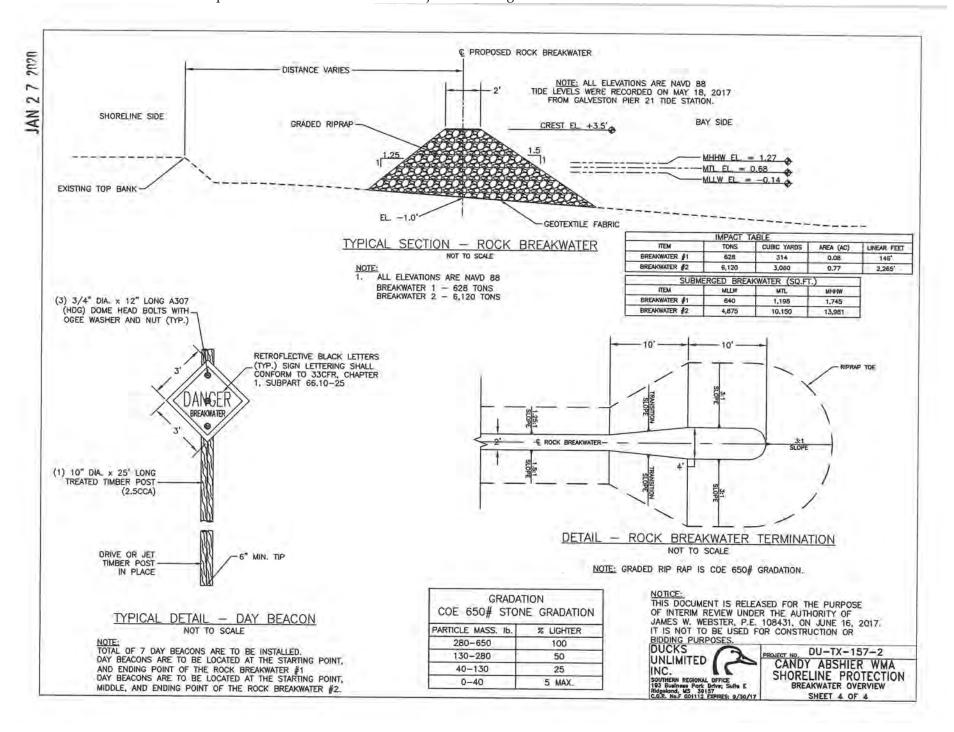

## CANDY ABSHIER WMA SHORELINE PROTECT

GALVESTON COUNTY IN COOPERATION WITH TEXAS PARKS AND WILDLIFE DEPARTMENT

PROJECT LOCATION

- INDEX 1 COVER SHEET
- 2 VICINITY MAP 3 PROJECT OVER VIEW
- 4 TYPICAL DETAILS